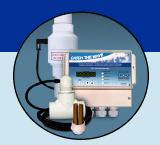

#### Commercial/Industrial Microprocessor **Deposit Controller**

2 amp control unit ( for pipes up to 4" or less)- Controls mineral deposits and corrosion in all fluid based systems

Current source 110/20 VAC

#### TWT-5C8-279

IonGuard Ionization/Purification System for the Control of Algae & Bacteria

2 amp control unit( for pipes up to 6" or less)

Universal power supply

TWT® The Ultimate in

Water Treatment & Conditioning