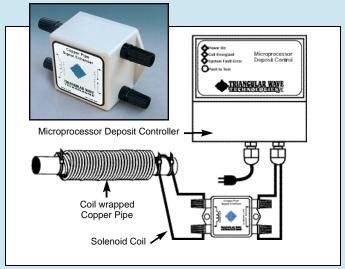

Schematic rendering of solenoid hookup

The TWT Reaction Chamber is part of the patented TWT Deposit Control Technology, the function of which is to control scale and bio-film in the plumbing infrastructure, fixtures, and water-fed appliances found in the system being treated. The Reaction Chamber provides a chamber through which the water flows and is exposed to the triangular wave signal that lies at the heart of the deposit control technology. As the fluid passes through, it is treated and then carries that treatment downstream, to condition the rest of the plumbing system, non-chemically and reliably.

TWT-CSE COPPER PIPE SIGNAL ENHANCER (For copper pipes only)

Schematic rendering of the TWT-CSE-0227 hookup

Copper pipes, although acceptable, are one of the more difficult of materials to work with. To overcome this difficulty...Triangular Wave Technologies has designed its Copper Pipe Signal Enhancer. This unit is placed between the controller and the copper pipe solenoid. The function of the signal enhancer is to provide a proper impedance match and to ensure maximum energy transfer between the controller and the solenoid, which ensures enhanced treatment of the fluid. The Copper Pipe Signal Enhancer must be used in all copper pipe applications to maximize the performance, and provide a boost to your application.

The copper signal enhancer is a passive signal / impedance matching circuit. This device provides a power boost to the conditioning signal in copper pipes.