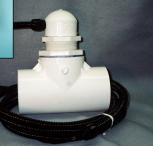

TWTDCI-5C8-377

Integrated Ionization & Deposit Control System-0.5 amp control unit for pipes up to 1" or less Universal power supply

TWT-IDK-0265115

ID Electrode Installation Kit: 3" Electrode, 1 1/2" PVC Tee, Tee-Cap and Conduit

TWT® The Ultimate in

Water Treatment & Conditioning

The green way

TWT-IRC-01 (1")

Schedule 40 PVC Industrial Reaction Chamber

3" Replacement Electrodes

Alternate and clean electrodes periodically for enhanced life cycle and operating efficiency