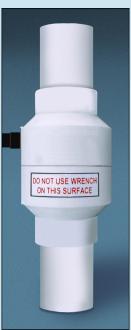

## **TWT-SPK01-1 / Four (4) Unit Kit Application:** Designed to condition & treat water feed lines 1" or less in diameter

**SPAS** 

OT USE WREN THIS SURFACE

> **POOLS** up to

30,000 Gal

NOT USE WREN

N THIS SURFACE

TWTDCI-5C8-377

Integrated Ionization & Deposit Control System-0.5 amp control unit for pipes up to 1" or less Universal power supply

TWT-IDK-0265115

ID Electrode Installation Kit: 3" Electrode, 1 1/2" PVC Tee, Tee-Cap and Conduit

TWT® The Ultimate in

Water Treatment & Conditioning

The green way

TWT-IRC-01 (1")

Schedule 40 PVC Industrial Reaction Chamber

3" Replacement Electrodes

Alternate and clean electrodes periodically for enhanced life cycle and operating efficiency