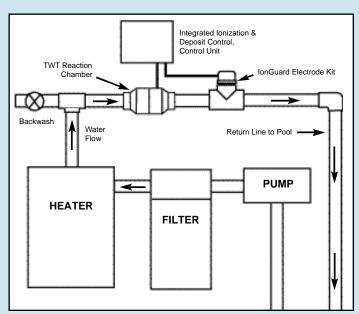

#### TRIANGULAR WAVE TECHNOLOGIES REACTION CHAMBERS

To use in conjunction with the TWT Deposit Control Systems when required, Triangular Wave Technologies, Inc. has developed a line of factory-wrapped wire coil Reaction Chambers to address magnetic pipe environments. **Typically, wire** 

coil cannot be installed on any magnetic pipe, such as steel, galvanized steel, ductile iron, or cast iron. If a coil is applied to such a pipe, the pipe becomes a shield and prevents the wave energy from entering the fluid path. The TWT Reaction Chambers solve this problem by providing an easily installed section of non-magnetic pipe to provide the proper pipe material for the Deposit Control System to work as designed. All TWT Reaction Chambers are fully sealed, protecting their layers of factory-wrapped coil. The PVC, Stainless Steel Industrial Reaction Chamber systems are designed and manufactured to meet the highest quality specifications.

Schematic rendering of solenoid hookup

The TWT Reaction Chamber is part of the patented TWT Deposit Control Technology, the function of which is to control scale and bio-film in the plumbing infrastructure, fixtures, and water-fed appliances found in the system being treated. The Reaction Chamber provides a chamber through which the water flows and is exposed to the triangular wave signal that lies at the heart of the deposit control technology. As the fluid passes through, it is treated and then carries that treatment downstream, to condition the rest of the plumbing system, non-chemically and reliably.