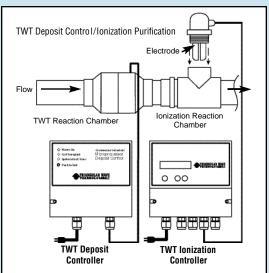

Schematic rendering of solenoid hookup

The TWT Reaction Chamber is part of the patented TWT Deposit Control Technology, the function of which is to control scale and bio-film in the plumbing infrastructure, fixtures, and water-fed appliances found in the system being treated. The Reaction Chamber provides a chamber through which the water flows and is exposed to the triangular wave signal that lies at the heart of the deposit control technology. As the fluid passes through, it is treated and then carries that treatment downstream, to condition the rest of the plumbing system, non-chemically and reliably.