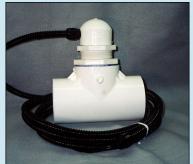

TWTDCI-5C8-377

Integrated Ionization & Deposit Control System-0.5 amp control unit for pipes up to 1" or less Universal power supply

TWT-IDK-0265115

ID Electrode Installation Kit: 3" Electrode, 1 1/2" PVC Tee, Tee-Cap and Conduit

TWT® The Ultimate in

Water Treatment & Conditioning

The green way

TWT-IRC-01 (1")

Schedule 40 PVC Industrial Reaction Chamber

3" Replacement Electrodes

Alternate and clean electrodes periodically for enhanced life cycle and operating efficiency