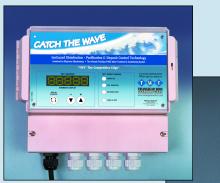

TWTDCI-5C8-377

Integrated Ionization & Deposit Control System-0.5 amp control unit for pipes up to 1" or less Universal power supply

TWT-IDK-0265115

ID Electrode Installation Kit: 3" Electrode, 1 1/2" PVC Tee, Tee-Cap and Conduit

#### TWTDCI-5C8-377

Integrated Ionization & Deposit Control System-0.5 amp control unit for pipes up to 1 1/2" or less

Universal power supply

3" Electrode, 2" PVC Tee, Tee-Cap and Conduit