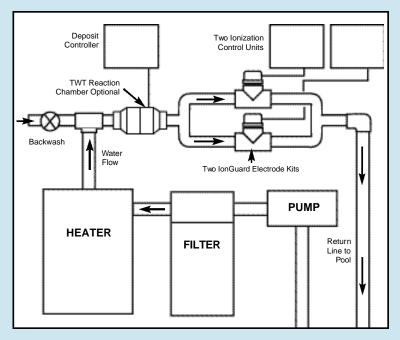

Control scale deposits, algae, bacteria and corrosion without the need for chemicals. Eliminate the bio-film that serves as a breeding ground for disease-causing bacteria, collecting in your pool piping, tubing and equipment.

# **Super Sparkling Water**

The Enhanced Pool Management System works with your existing pool filter and pump systems to control deposits and purify the water, killing and removing harmful bacteria and algae, preventing corrosion and deterioration of your pipes and equipment. Reduce your chemical treatments and maintenance efforts by 90% or more, and make your swimming experience safe, fun, and environmentally friendly.

Schematic rendering of solenoid hookup

The TWT Reaction Chamber is part of the patented TWT Deposit Control Technology, the function of which is to control scale and bio-film in the plumbing infrastructure, fixtures, and water-fed appliances found in the system being treated. The Reaction Chamber provides a chamber through which the water flows and is exposed to the triangular wave signal that lies at the heart of the deposit control technology. As the fluid passes through, it is treated and then carries that treatment downstream, to condition the rest of the plumbing system, non-chemically and reliably.