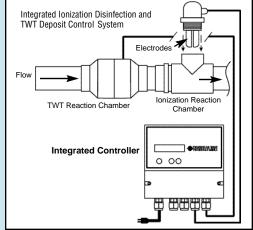

# IONGUARD DISINFECTION, PURIFICATION AND TWT® DEPOSIT CONTROL TECHNOLOGY FOR POOLS & SPAS

## IONGUARD DISINFECTION, PURIFICATION AND TWT® DEPOSIT CONTROL TECHNOLOGY-ALL IN ONE PACKAGE (KIT) TREATMENT FOR POOLS & SPAS

# IONGUARD DISINFECTION, PURIFICATION AND TWT® DEPOSIT CONTROL TECHNOLOGY-ALL IN ONE PACKAGE (KIT) TREATMENT FOR POOLS & SPAS

## IONGUARD DISINFECTION, PURIFICATION AND TWT® DEPOSIT CONTROL TECHNOLOG-ALL IN ONE PACKAGE (KIT) TREATMENT FOR POOLS & SPAS

### IONGUARD DISINFECTION, PURIFICATION AND TWT® DEPOSIT CONTROL TECHNOLOGY-ALL IN ONE PACKAGE (KIT) TREATMENT FOR POOLS & SPAS