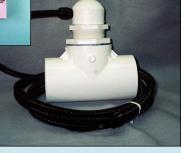

#### TRIANGULAR WAVE TECHNOLOGIES REACTION CHAMBERS

To use in conjunction with the TWT Deposit Control Systems when required, Triangular Wave Technologies, Inc. has developed a line of factory-wrapped wire coil Reaction Chambers to address magnetic pipe environments. **Typically, wire** 

coil cannot be installed on any magnetic pipe, such as steel, galvanized steel, ductile iron, or cast iron. If a coil is applied to such a pipe, the pipe becomes a shield and prevents the wave energy from entering the fluid path. The TWT Reaction Chambers solve this problem by providing an easily installed section of non-magnetic pipe to provide the proper pipe material for the Deposit Control System to work as designed. All TWT Reaction Chambers are fully sealed, protecting their layers of factory-wrapped coil. The PVC, Stainless Steel Industrial Reaction Chamber systems are designed and manufactured to meet the highest quality specifications.

Schematic rendering of solenoid hookup

The TWT Reaction Chamber is part of the patented TWT Deposit Control Technology, the function of which is to control scale and bio-film in the plumbing infrastructure, fixtures, and water-fed appliances found in the system being treated. The Reaction Chamber provides a chamber through which the water flows and is exposed to the triangular wave signal that lies at the heart of the deposit control technology. As the fluid passes through, it is treated and then carries that treatment downstream, to condition the rest of the plumbing system, non-chemically and reliably.