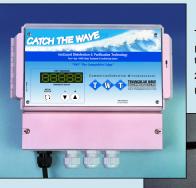

# SPARKLING CLEAR ALGAE-FREE WATER FOR POOLS & SPAS

TWT® The Ultimate in Water Treatment & Conditioning

The green way

Triangular Wave Technologies, Inc.(TWT®)

Technologically Advanced Pool Management Systems