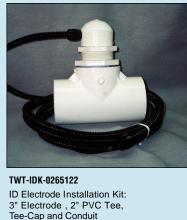

#### TWTDCI-5C8-377

Integrated Ionization & Deposit Control System-0.5 amp control unit for pipes up to 1 1/2" or less

Universal power supply

3" Electrode, 2" PVC Tee, Tee-Cap and Conduit