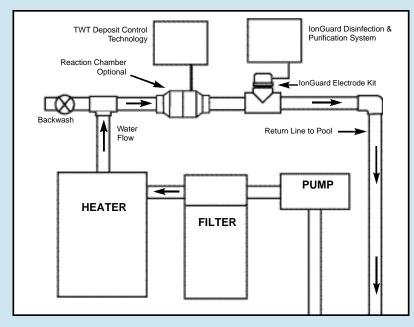

Control scale deposits, algae, bacteria and corrosion without the need for chemicals. Eliminate the bio-film that serves as a breeding ground for disease-causing bacteria, collecting in your pool piping, tubing and equipment.

## **Easy on the Eyes**

Gain peace of mind with TWT Enhanced Control Pool Management Systems, the chemical-free, safe and easy way to enjoy your pool and spa season! Your backyard or indoor pool is a place for relaxation. Everyone wants to avoid problems with their pool, and also with the effects of handling, storing, and swimming in harsh chemicals and treated water. The good news is TWT has the solution for all!

# **Super Sparkling Water**

The Enhanced Pool Management System works with your existing pool filter and pump systems to control deposits and purify the water, killing and removing harmful bacteria and algae, preventing corrosion and deterioration of your pipes and equipment. Reduce your chemical treatments and maintenance efforts by 90% or more, and make your swimming experience safe, fun, and environmentally friendly.

- Chemical-Free (TWT®) Patented Deposit Control Technology
- IonGuard (ionization) Disinfection / Purification
- Eliminate the need for chlorine and get the same results with TWT chemical-free treatment & conditioning systems
- Protect the investment in your pool/spa from the harsh effects of chemicals
- Enhance water quality, and improve operating efficiency and equipment life cycle.
- Eliminate the need for Chlorine (No more handling and storing harsh chemcals)