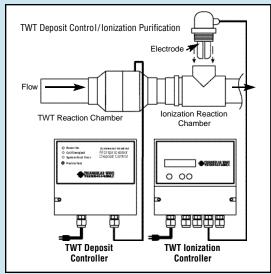

## IONGUARD DISINFECTION, PURIFICATION AND TWT® DEPOSIT CONTROL TECHNOLOGY-ALL IN ONE PACKAGE (KIT) TREATMENT FOR POOLS & SPAS

Schematic rendering of solenoid hookup

The TWT Reaction Chamber is part of the patented TWT Deposit Control Technology, the function of which is to control scale and bio-film in the plumbing infrastructure, fixtures, and water-fed appliances found in the system being treated. The Reaction Chamber provides a chamber through which the water flows and is exposed to the triangular wave signal that lies at the heart of the deposit control technology. As the fluid passes through, it is treated and then carries that treatment downstream, to condition the rest of the plumbing system, non-chemically and reliably.