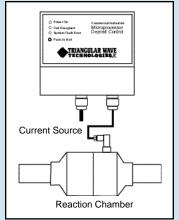

TWT-CSE COPPER PIPE SIGNAL ENHANCER (For copper pipes only)

Schematic rendering of the TWT-CSE-0227 hookup

Copper pipes, although acceptable, are one of the more difficult of materials to work with. To overcome this difficulty...Triangular Wave Technologies has designed its Copper Pipe Signal Enhancer. This unit is placed between the controller and the copper pipe solenoid. The function of the signal enhancer is to provide a proper impedance match and to ensure maximum energy transfer between the controller and the solenoid, which ensures enhanced treatment of the fluid. The Copper Pipe Signal Enhancer must be used in all copper pipe applications to maximize the performance, and provide a boost to your application.

The copper signal enhancer is a passive signal / impedance matching circuit. This device provides a power boost to the conditioning signal in copper pipes.