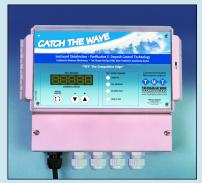

TWTDCI-5C8-377

Integrated Ionization & Deposit Control System-0.5 amp control unit for pipes up to 1" or less Universal power supply

TWT-IDK-0265115

ID Electrode Installation Kit: 3" Electrode, 1 1/2" PVC Tee, Tee-Cap and Conduit

#### TWTDCI-5C8-377

Integrated Ionization & Deposit Control System-0.5 amp control unit for pipes up to 1 1/2" or less

Universal power supply

3" Electrode, 2" PVC Tee, Tee-Cap and Conduit