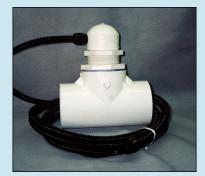

## **TWT-SPK01-1 / Four (4) Unit Kit Application:** Designed to condition & treat water feed lines 1" or less in diameter

**SPAS** 

OT USE WREN THIS SURFACE

> **POOLS** up to

30,000 Gal

NOT USE WREN

N THIS SURFACE

TWTDCI-5C8-377

Integrated Ionization & Deposit Control System-0.5 amp control unit for pipes up to 1" or less Universal power supply

TWT-IDK-0265115

ID Electrode Installation Kit: 3" Electrode, 1 1/2" PVC Tee, Tee-Cap and Conduit

TWT® The Ultimate in

Water Treatment & Conditioning

The green way

TWT-IRC-01 (1")

Schedule 40 PVC Industrial Reaction Chamber

3" Replacement Electrodes

Alternate and clean electrodes periodically for enhanced life cycle and operating efficiency