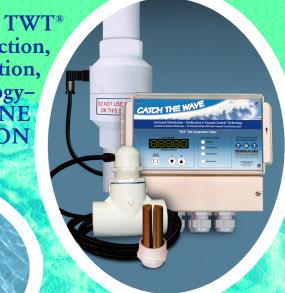

## IONGUARD DISINFECTION, PURIFICATION AND TWT® DEPOSIT CONTROL TECHNOLOGY-ALL IN ONE PACKAGE (KIT) TREATMENT FOR POOLS & SPAS

## **TWT-SPK01-1 / Four (4) Unit Kit Application:** Designed to condition & treat water feed lines 1" or less in diameter

**SPAS** 

OT USE WREN THIS SURFACE

> **POOLS** up to

30,000 Gal

NOT USE WREN

N THIS SURFACE

TWTDCI-5C8-377

Integrated Ionization & Deposit Control System-0.5 amp control unit for pipes up to 1" or less Universal power supply

TWT-IDK-0265115

ID Electrode Installation Kit: 3" Electrode, 1 1/2" PVC Tee, Tee-Cap and Conduit

TWT® The Ultimate in

Water Treatment & Conditioning

The green way

TWT-IRC-01 (1")

Schedule 40 PVC Industrial Reaction Chamber

3" Replacement Electrodes

Alternate and clean electrodes periodically for enhanced life cycle and operating efficiency