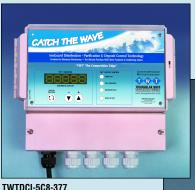

TWTDCI-5C8-377

Integrated Ionization & Deposit Control System-0.5 amp control unit for pipes up to 1" or less Universal power supply

TWT-IDK-0265115

ID Electrode Installation Kit: 3" Electrode, 1 1/2" PVC Tee, Tee-Cap and Conduit

#### TWTDCI-5C8-377

Integrated Ionization & Deposit Control System-0.5 amp control unit for pipes up to 1 1/2" or less

Universal power supply

3" Electrode, 2" PVC Tee, Tee-Cap and Conduit