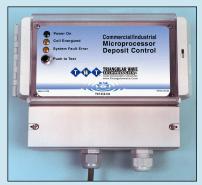

#### Commercial/Industrial Microprocessor **Deposit Controller**

2 amp control unit ( for pipes up to 4" or less)- Controls mineral deposits and corrosion in all fluid based systems

Current source 110/20 VAC

#### Commercial/Industrial Microprocessor **Deposit Controller**

3 amp control unit ( for pipes up to 6" or less)-Controls mineral deposits and corrosion in all fluid based systems

Current source 110/20 VAC