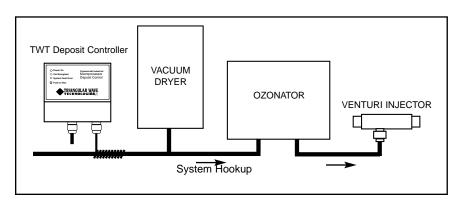

## **DRYER & VENTURI**

This unit is a vacuum dryer that will greatly enhance the ozone production. The SVD-1 dries the input air, therefore generating more oxygen and by default, more ozone. The venturi is used to inject the ozone into the water, and this completes the system needed to purify tour water.

| TWT-15-SVD1-1 | Vacuum Drier – One-Tube 120V / 60Hz (for SW-400) |  |
|---------------|--------------------------------------------------|--|
| TWT-15-SVD1-2 | Vacuum Drier - One-Tube 230V / 50Hz (for SW-400) |  |
| TWT-15-SVD2-1 | Vacuum Drier - Two-Tube 120V / 60Hz (for SW-800) |  |
| TWT-15-SVD2-2 | Vacuum Drier – Two-Tube 230V / 50Hz (for SW-800) |  |

TWT-15-SVD1-1