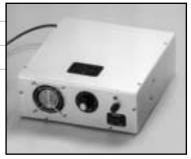

## **OZONATOR**

The Ozonator is a natural, safe way to purify water in many different applications. Common uses include hot tubs, whirlpool baths, swimming pools, water bottling plants, water vending machines and household water systems. It eliminates the need for chemicals which can be irritating to people and costly to budget. The Ozonator converts Oxygen (O2) into (O3) by the action of the corona discharge system. Ozone is then injected into the water where it destroys viruses, bacteria and many other micro-organisms. taste, odor and color disappear and iron oxide, hydrogen sulphide, lignite and tannin are precipitated out, leaving your water pure and clean.

| TWT-15-SW-400   | Ozone Generator 0.4 grams/hr. 120V / 60Hz |  |
|-----------------|-------------------------------------------|--|
| TWT-15-SW-400-2 | Ozone Generator 0.4 grams/hr. 230V / 50Hz |  |
| TWT-15-SW-800-1 | Ozone Generator 0.8 grams/hr. 120V / 60Hz |  |
| TWT-15-SW-800-2 | Ozone Generator 0.8 grams/hr. 230V / 50Hz |  |

TWT-15-SW-400