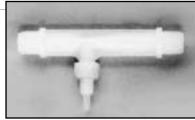

## **VENTURI**

| TWT-VI-50  | Venturi Injector 1/2" |
|------------|-----------------------|
| TWT-VI-100 | Venturi Injector 1"   |

Both the SW-400 and the SVD-1 are easy to install and operate continuously and automatically, using no more current than an ordinary light bulb!.

TWT-VI-50

Larger volume systems available upon request