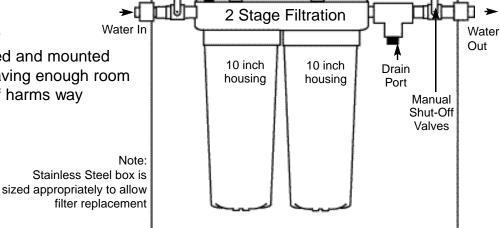

### **Points-of-treatment**

Local point-of-use (POU) filtration treatment system for sinks, water coolers etc.

• Stainless Steel Box or wire rack to protect system from vandalism w/hasp for lock and piano hinge

- 2 Stage 10 inch Filtration
- Mounting Brackets
- Incidental Installation Hardware
- Treatment system to be plumbed and mounted adjacent to sinks, fountains, leaving enough room for filter replacement and out of harms way
- Filter replacement wrench