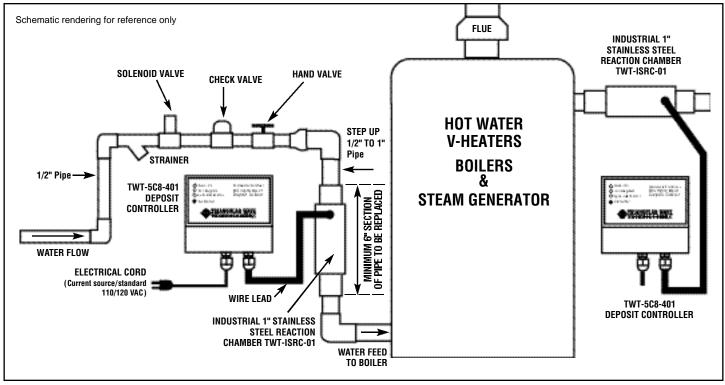

#### Vertical Hot Water Heater

Vertical Hot Water Heaters only-Boilers, Steamers not part of proposal