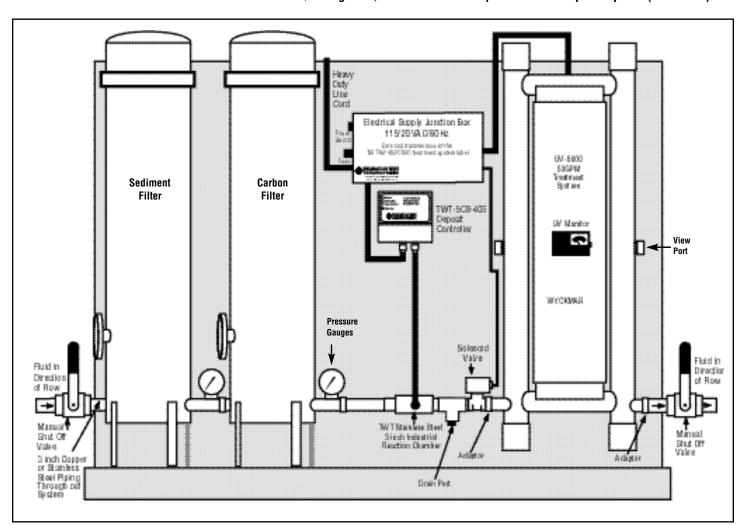

# **Factory Assembled & Mounted** Fluid Management System

This fluid management system is a compact. self-contained, wall-mounted unit for the treatment of water.

Applies all the needed elements for maximum fluid protection, management, and peace of mind in one simple packaged solution. State-of-the-art TWT Filtration, Microprocessor Deposit Controller, Reaction Chamber, and UV Disinfection/ Purification units are combined to provide a start-to-finish answer to simplified prevention, treatment and management of water line contamination dangers. TWT® solutions are scalable to fit the gpm's and water conditions you need.

Schematic rendering for reference only

- TWT-402/3000 2-Stage Filtration, 30 gpm Treatment System
- · Other filtration mediums if required available upon request

Installation: Must have enough room on all sides for filter and UV replacement & maintenance