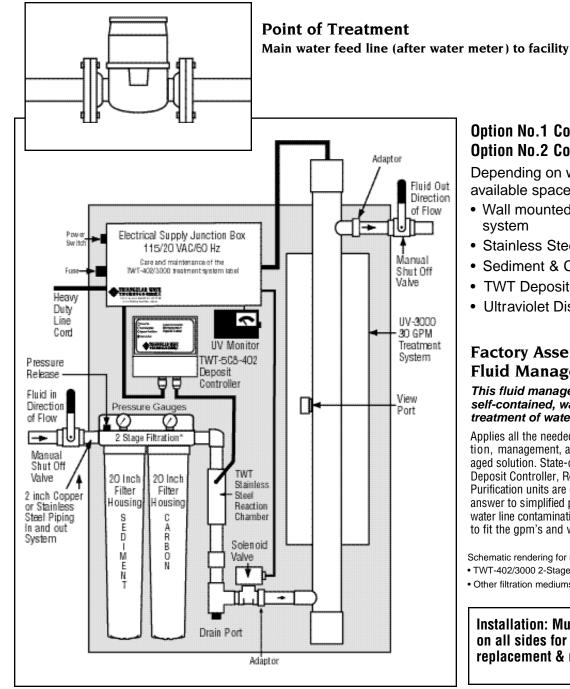

# **Option No.1 Configuration Option No.2 Configuration-**See back page

Depending on water quality, GPM, and available space

- Wall mounted racked water treatment system
- Stainless Steel wall mount frame
- Sediment & Carbon Filtration
- TWT Deposit Control Technology
- Ultraviolet Disinfection & Purification

Schematic rendering for reference only

- TWT-402/3000 2-Stage Filtration, 30 gpm Treatment System
- · Other filtration mediums if required available upon request

Installation: Must have enough room on all sides for filter and UV replacement & maintenance

#### Specifications:

Factory assembled and mounted on stainless steel frame with mounting brackets and/or holes provided, size aprox. 52" X 32", weight 00 Filter medium used in 2-stage filter housings is configured and based upon impute water quality and customer and/or industry specific treatment requirements.