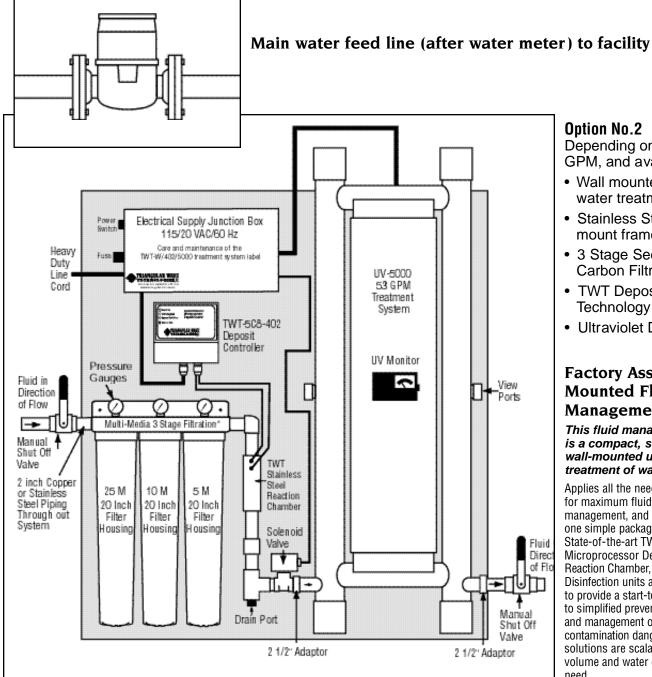

**Option No.2** 

Depending on water quality, GPM, and available space

- Wall mounted racked water treatment system
- Stainless Steel wall mount frame
- 3 Stage Sediment & Carbon Filtration
- TWT Deposit Control Technology
- Ultraviolet Disinfection

Schematic rendering for reference only • TWT-W-402/5000 Treatment System • Filter medium & tank size to be determined

System engineering design, weight, size and system component assembly may vary based on application and industry specific needs Specifications:

Factory assembled and mounted carbon steel wire rack with mounting brackets, size aprox. 00" X 00", weight 00 Filter medium used in 2-stage filter housings is configured and based upon impute water quality and customer and/or industry specific treatment requirements.