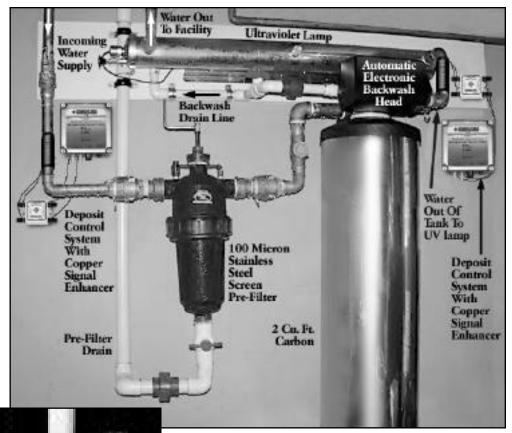

## HARD WATER PROBLEMS SOLVED EASILY

End-to-end Fluid Treatment Product Application.Custom design your own fluid management system to meet your home and/or office specific needs.

Engineered products and systems that provide technologically advanced methods for water and fluid management that are both efficient and cost-effective. Components and subsystems chosen from across the range of treatment methods can be combined in different configurations to provide custom solutions specific to any home, office, site and application.

# **Factory Assembled & Mounted** Fluid Management System

This fluid management system is a compact. self-contained, wall-mounted unit for the treatment of water.

Applies all the needed elements for maximum fluid protection, management, and peace of mind in one simple packaged solution. State-of-the-art TWT Filtration, Microprocessor Deposit Controller, Reaction Chamber, and UV Disinfection/ Purification units are combined to provide a start-to-finish answer to simplified prevention, treatment and management of water line contamination dangers. TWT® solutions are scalable to fit the gpm's and water conditions you need.