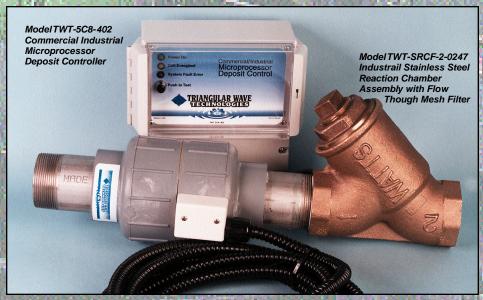

## Hot Water/Boiler Applications

Boiler and Heavy Industry Integrated Systems - Apply all the needed elements for maximum protection and management in one simple packaged solution. TWT Microprocessor Deposit Controllers, and TWT Stainless Steel Reaction Chambers are combined to provide a start-to-finish answer to simplified treatment and management. TWT solutions are scalable to fit the volume you need - ask our highly skilled technical experts to specify the system that works best for you!

Model TWT-SRCF-2-0247 Industrail Stainless Steel Reaction Chamber

Note: All forms of boiler treatment, including TWT, require the use of oxygen scavengers

For on-site wrap copper pipe applications where Reaction Chambers are not used, specify TWT Copper Signal Enhancer with your system purchase

Pipe size and Reaction Chamber may vary according to system need