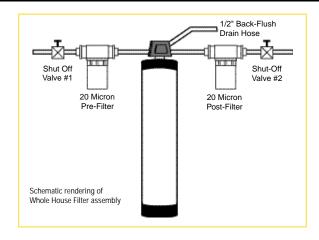

## Whole House Filtration Solutions

The ultimate method of protection for your home and family, the Whole House Water Filtration System is a dual tank system that provides extraordinary performance and longevity of service.

Where hard water conditions exist, the system...

- Improves water quality and taste
- Reduces electricity usage, allows more efficient heating operation
- Reduces detergent and soap consumption

Included in the Whole House Unit TWT-FH4200SF20 Clear Filter Housing and 20 Micron Sediment Cartridge Unit