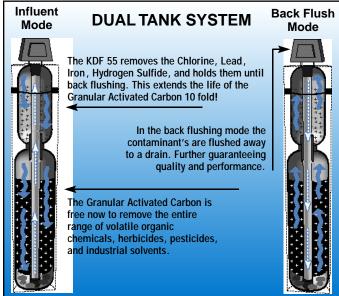

## Whole House Filtration Solutions

The ultimate method of protection for your home and family, the Whole House Water Filtration System is a dual tank system that provides extraordinary performance and longevity of service.

Like the other TWT filtration methods, the TWT Whole House Water Treatment System employs patented KDF technology. The system and media provide a bacteriostatic environment designed to remove chlorine, lead, volatile organic chemicals, hydrogen sulfide and sulphur, herbicides, pesticides, chemical fertilizer residues, trihalomethanes, and many other pollutants. These filters remove odor and restore the taste and clarity of municipally treated water.