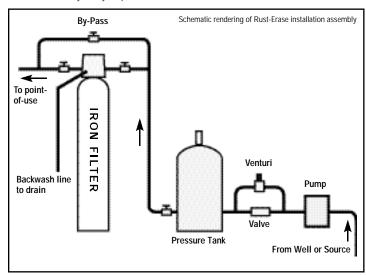

## **RUST-ERASE IRON FILTRATION SYSTEM**

The Rust-Erase iron filter system is designed to effectively eliminate rust from your water supply economically and thoroughly. No more unsightly rust stains in the toilet, tub and sink., the laundry will be cleaner, too! The Rust-Erase Iron Filter works automatically. Every drop of

water coming through the line is filtered to remove rust and other particles. The pre-set timer periodically activates the back-wash mechanism which keeps the filter medium fresh and effective for many years.

TWT-RE

Rust-Erase Iron Filter

Flow rate: 30 Liters per minute

Maximum Iron Removal Capacity: 12 p.p.m.

Filter Medium: Fine birm

Electrical Supply: 120V 60 Hz 1 Amp or: 240V 50Hz 1 Amp

Plumbing: 3/4" and 1" N.P.T. In-Out Back-wash Connection: 1/2" N.P.T.