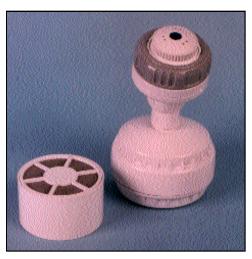

Size: 4" X 4" X 7" Weight: 15 oz.

Grey Finish Shower Head Filter System with replaceable filter cartridge

TWT-SLM -RC Shower Head Replacement cartridge

2 3/4" X 1 5/8"

The patented slim-line massage showerhead with our easy replacement filter. Designed especially for filtering chlorine, chlorine byproducts, dirt, and odors from your shower water.