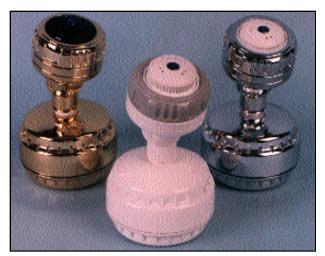

## Triangular Wave Technologies Shower Head Filter System

Shower Head Filter System TWT-SLM Grey Finish Shower Head Filter System

TWT-SLMC Chrome Finish Shower Head Filter System

TWT-SLMG Gold Finish Shower Head Filter System

Size: 4" X 4" X 7" Weight: 15 oz.

Grey Finish Shower Head Filter System with replaceable filter cartridge

TWT-SLM -RC Shower Head Replacement cartridge

2 3/4" X 1 5/8"

The patented slim-line massage showerhead with our easy replacement filter. Designed especially for filtering chlorine, chlorine byproducts, dirt, and odors from your shower water.