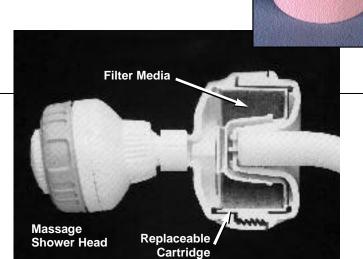

Size: 4" X 4" X 7" Weight: 15 oz.

Grey Finish Shower Head Filter System with replaceable filter cartridge

TWT-SLM -RC Shower Head Replacement cartridge

2 3/4" X 1 5/8"

The patented slim-line massage showerhead with our easy replacement filter. Designed especially for filtering chlorine, chlorine byproducts, dirt, and odors from your shower water.