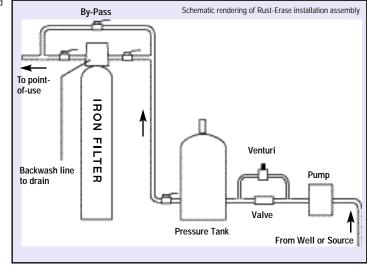

## Chemical-Free Iron Removal Systems (no chemical injection required)

Systems Include:

• Clack 1" air injection system • Off air control tank (10x47) • 163 valve • Brim Media • Bypass valve • Electronic timer control valve (backwash)