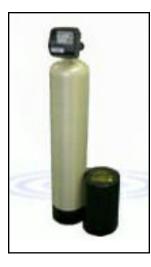

TWT-RE-30 Maximum Iron Removal Capacity: 30 p.p.m. Flow rate: 30 Liters per minute Maximum Iron Removal Capacity: 30 p.p.m. Filter Medium: Fine birm Plumbing: 1" and 1" N.P.T. In-Out Back-wash Connection: 3/4" N.P.T. Size: 52" high X 12" diameter Weight: 80 lbs.

## TWT-RE-50

TWT-RE-30C

Weight: 90 lbs.

Maximum Iron Removal Capacity: 50 p.p.m. Flow rate: 48 Liters per minute Filter Medium: Fine birm Plumbing: 1" and 1" N.P.T. In-Out Back-wash Connection: 3/4" N.P.T. Size: 52" high X 12" diameter Weight: 100 lbs.