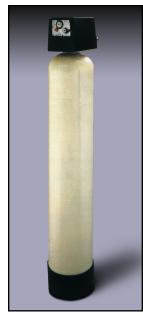

## **Triangular Wave Technologies Rust-Erase Iron Filtration System**

The Rust-Erase iron filter system is designed to effectively eliminate rust from your water supply economically and thoroughly. No more unsightly rust stains in the toilet, tub and sink., the laundry will be cleaner, too! The Rust-Erase Iron Filter works automatically. Every drop of water coming through the line is filtered to remove rust and other particles. The pre-set timer periodically activates the

back-wash mechanism which keeps the filter medium fresh and effective for many years. Media is good for approximately 3 - 5 years or more depending on water conditions.

TWT-RE-12 Rust-Erase Iron Filter Flow rate: 30 Liters per minute Maximum Iron Removal Capacity: 12 p.p.m. Filter Medium: Fine birm Electrical Supply: 120V 60 Hz 1 Amp or: 240V 50Hz 1 Amp Plumbing: 1" and 1" N.P.T. In-Out Back-wash Connection: 3/4" N.P.T. Size: 63" high X 10" diameter ) Weight: 100 lbs.