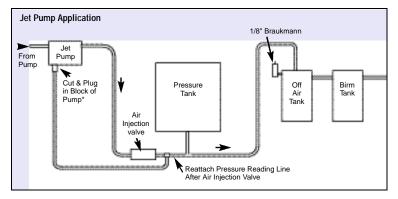

## AIR BIRM INSTALLATION OPTIONS

Visit Triangular Wave Technologies, Inc. Comprehensive Website. The Valuable Technical Resource For All Involved In Water And Fluid Management. www.Triangularwave.com

Electrical Supply: 120V 60 Hz 1 Amp or: 240V 50Hz 1 Amp