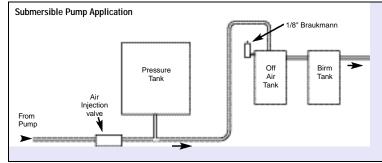

## Chemical-Free Iron Removal Systems (no chemical injection required)

Systems Include:

• Clack 1" air injection system • Off air control tank (10x47) • 163 valve • Brim Media • Bypass valve • Electronic timer control valve (backwash)

## AIR BIRM INSTALLATION OPTIONS

Visit Triangular Wave Technologies, Inc. Comprehensive Website. The Valuable Technical Resource For All Involved In Water And Fluid Management. www.Triangularwave.com

Electrical Supply: 120V 60 Hz 1 Amp or: 240V 50Hz 1 Amp