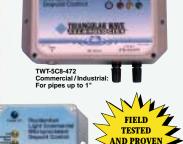

TWT-5C8-470 Residential /Light Commercial: For pipes up to 3/4

1

EFFECTIVE

Point-of-entry after water meter and/or water treatment equipment in place. (ie, Filters etc.) 

nctallati

Copper pipes, although acceptable, are one of the more difficult of materials to work with. To overcome this difficulty...Triangular Wave Technologies has designed lis. Copper Pipe Signal Enhancer: This unit is placed between the controller and the copper pipe solenoid. The function of the signal enhancer is to provide a proper impedance match and to ensure maximum energy transfer between the controller and the solenoid, which ensures enhanced treat-chard to ensure maximum energy transfer boost to your applications.